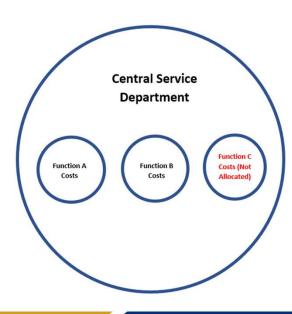

The central service unit costs represent the central service department's costs after excluding the unallowable costs. Depending on the complexity of the central service department, the costs may be broken down into several functions. Each function will have its own equitable base to redistribute the costs to the benefitting departments/agencies. Some functions are not allocable because it is considered as an unallowable activity under the OMB guidance.