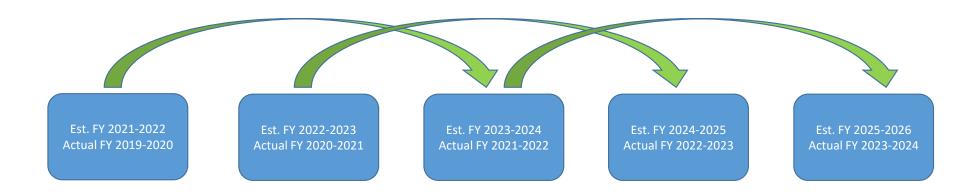

## **Cost Period**

The cost plan utilizes actuals for the latest completed fiscal year to estimate/project the costs for a future period. It is two years in arrears.

For Example: The cost plan shown on the right is based on actuals from FY 2023-2024, which will be used to project costs and claim awards in FY 2025-2026.