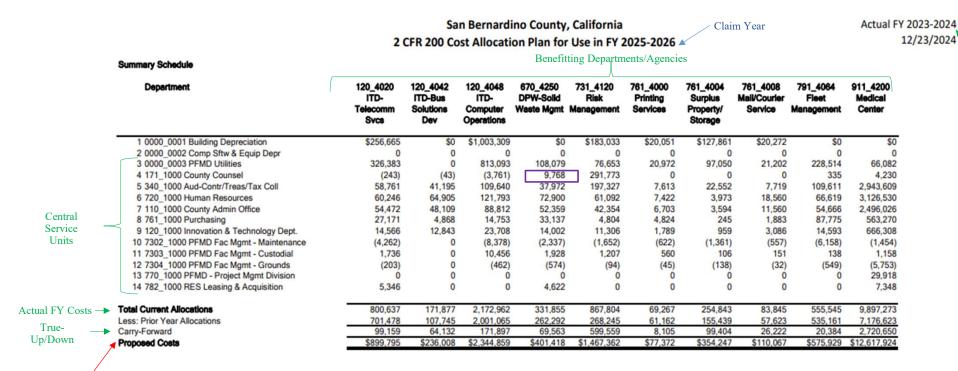

# **Carry-Forward**

The carry-forward operates on a two-year cycle and is used to true-up/down the county fixed costs to the actual costs.

Actual FY 2023-2024

#### Formula:

Total Current Allocations – PY Allocations = Carry Forward

Carry Forward + Total Current Allocations = Proposed Costs

For Example: The cost plan shown on the right illustrates the carry-forward used to true-up the costs in the two-year cycle.