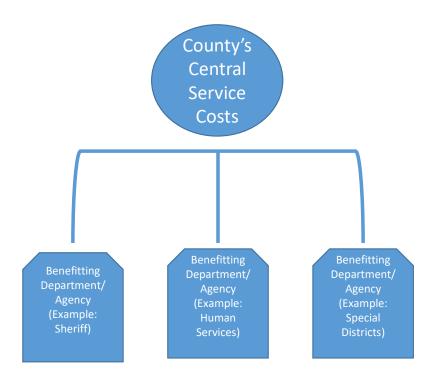

#### What is the COWCAP?

It is a cost plan that identifies and assigns the county's central service costs to benefitting departments/agencies by a reasonable and consistent basis. It also includes the generally funded county-owned building and the department's computer software & equipment depreciations.

## **Central Service Unit Costs & Bases**

What is a central service unit?

A central service unit represents a department/subdivision whose main role is to provide internal services to other departments/ agencies within the County.

The central service unit costs represent the central service department's costs after excluding the unallowable costs. Depending on the complexity of the central service department, the costs may be broken down into several functions. Each function will have its own equitable base to redistribute the costs to the benefitting departments/agencies. Some functions are not allocable because it is considered as an unallowable activity under the OMB guidance.